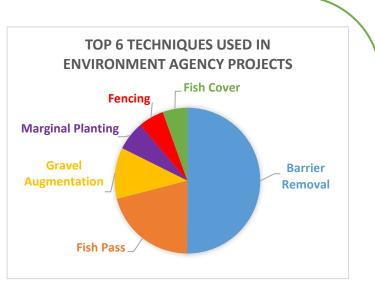

Coverage of English projects

- Environment Agency are listed as the main contact for 1706 English projects on the NRRI
- 1029 listed as complete
- 245 listed as completed (with monitoring)
- 75 listed as planned
- 179 listed as proposed