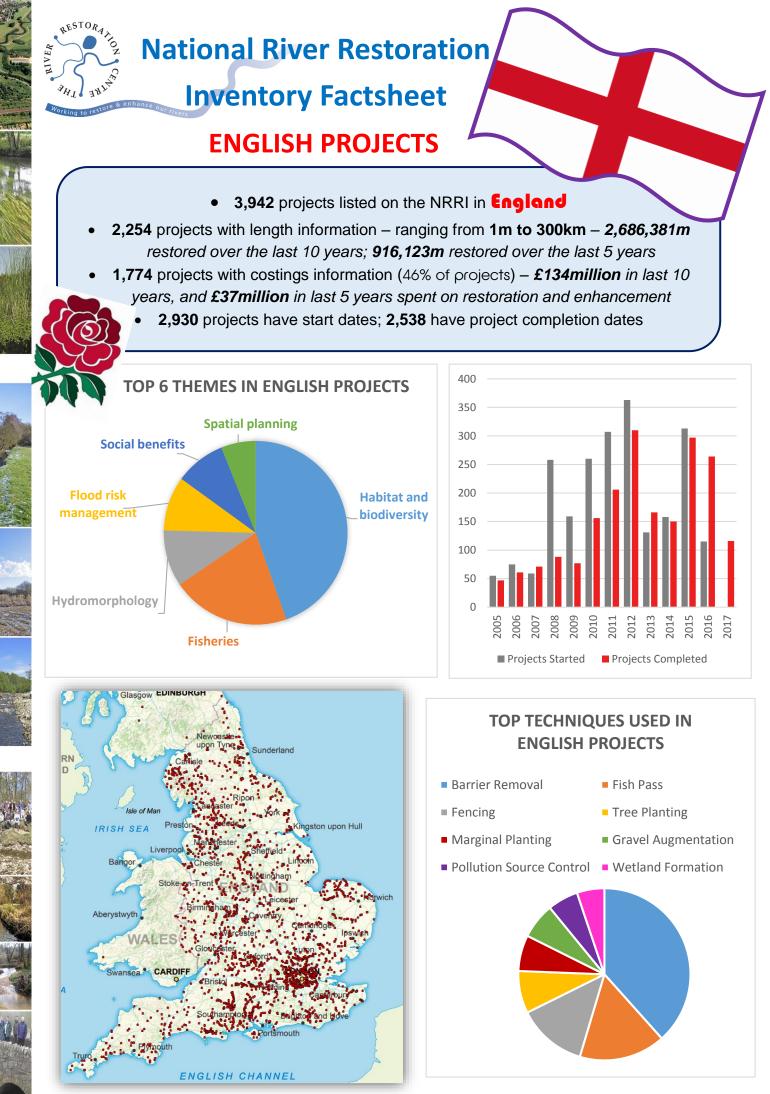

Coverage of English projects

- Environment Agency are listed as the main contact for 1706 English projects on the NRRI
- 1029 listed as complete
- 245 listed as completed (with monitoring)
- 75 listed as planned
- 179 listed as proposed