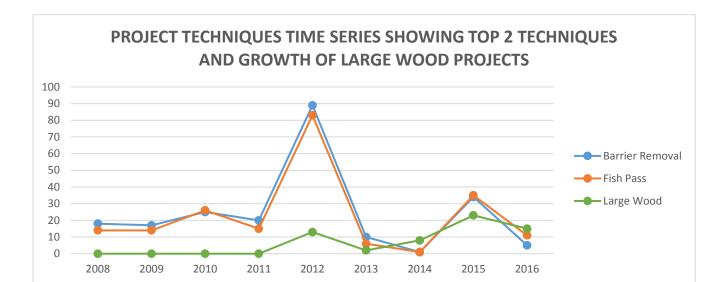

Coverage of English projects

- Environment Agency are listed as the main contact for 1706 English projects on the NRRI
- 1029 listed as complete
- 245 listed as completed (with monitoring)
- 75 listed as planned
- 179 listed as proposed