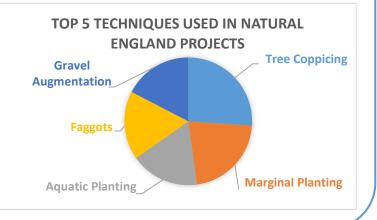

## are listed as the main organisation for 83 English projects on the NRRI

• 54 listed as complete

NATURAL NGLAND

- 20 listed as completed (with monitoring)
- 4 listed as in progress
- 1 listed as proposed
- 4 listed as vision/strategy