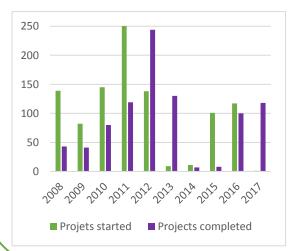

Coverage of English projects

- Environment Agency are listed as the main contact for 1706 English projects on the NRRI
- 1029 listed as complete
- 245 listed as completed (with monitoring)
- 75 listed as planned
- 179 listed as proposed